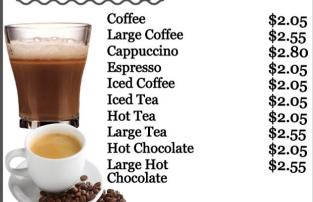

owl | \$2.55 |
| Add Cheese                      | \$1.00 | Croissant        | \$2.85 |
| American, Swiss, Cheddar        |        | Muffin           | \$2.85 |
| Add Vegetable                   | \$.50  | Mini Muffin      | \$1.80 |
| Tomato, onion, pepper, mushroom |        | Danish           | \$2.85 |
| Add Bread                       | \$1.50 | Doughnut         | \$1.25 |

\$1.50

## Bagels & Breads

| <b>Regular</b> Plain, Wheat, Raisin, Sesame,                  | \$1.60 |
|---------------------------------------------------------------|--------|
| Everything, Pumpernickel  Mini  Plain, Wheat, Raisin, Sesame, | \$1.06 |
| Everything, <b>Toast</b> White / Wheat / Rye                  | \$1.50 |
| Roll                                                          | \$1.50 |

### Beverages



# Wellspring Breakfast Menu

Monday Thru Friday 8:30 am to 11:30 am

#### Fillings

#### Regular Bagel

| Creamed Cheese   | \$2.05 |
|------------------|--------|
| Butter           | \$1.80 |
| Jelly            | \$1.80 |
| Sliced Cheese    | \$2.05 |
| Swiss / American |        |
| Peanut Butter    | \$3.55 |
| Mini Bagel       |        |
| Creamed Cheese   | \$1.30 |
| Butter           | \$1.30 |
| Jelly            | \$1.30 |
| Peanut Butter    | \$2.05 |
|                  |        |





# BREAKFAST MENU

Monday through Friday 8:30 am to 2:00 pm

Phone: **925-8269**